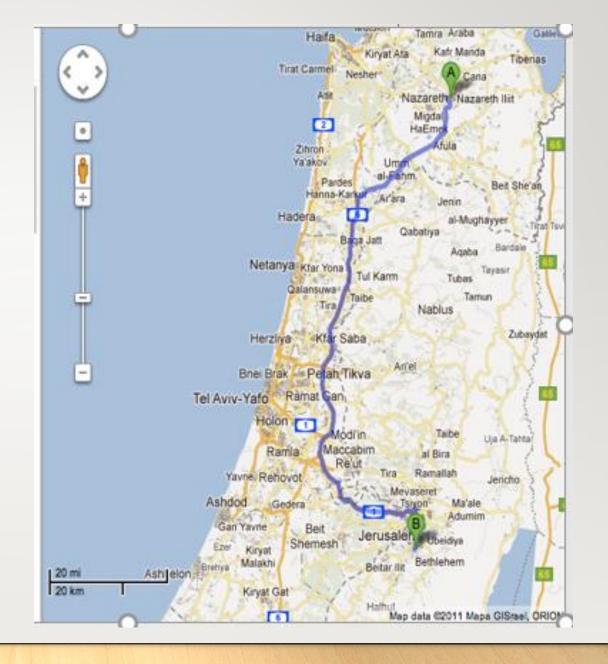

#### Nazareth to Bethlehem

- Route of the Patriarchs
- Along the Sea

- Distance 80 miles
- Caravan 10 days
- Foot 6 7 days