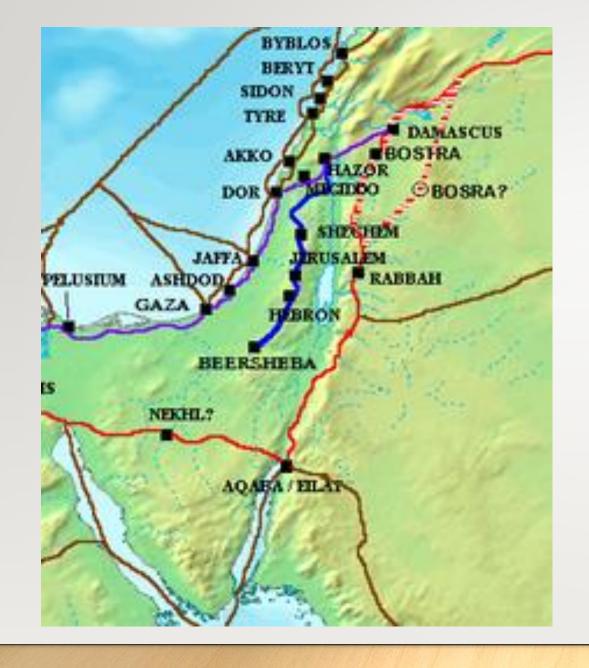

#### Nazareth to Bethlehem

- Route of the Patriarchs
- Along the Sea

- Distance 80 miles
- Caravan 10 days
- Foot 6 7 days